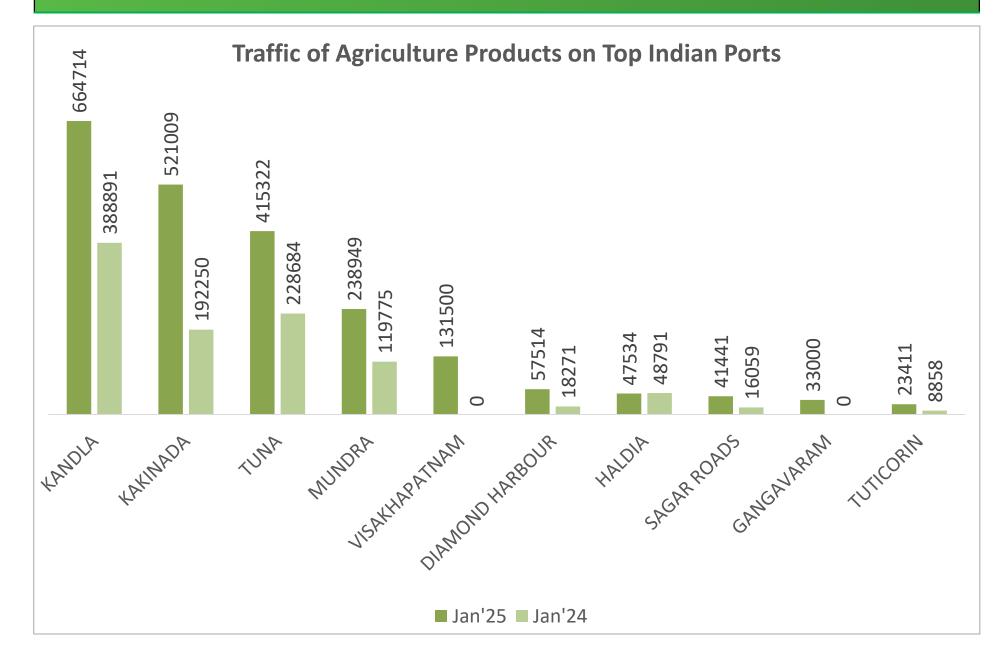

#### 3

| AGRICULTURE PRODUCTS TRAFFIC AT INDIAN PORTS<br>(Qty in Metric Tonnes) |         |         |                |  |  |
|------------------------------------------------------------------------|---------|---------|----------------|--|--|
| PORTS                                                                  | JAN'25  | JAN'24  | Y-O-Y Variance |  |  |
| KANDLA                                                                 | 664714  | 388891  | 275823         |  |  |
| KAKINADA                                                               | 521009  | 192250  | 328759         |  |  |
| TUNA                                                                   | 415322  | 228684  | 186638         |  |  |
| MUNDRA                                                                 | 238949  | 119775  | 119174         |  |  |
| VISAKHAPATNAM                                                          | 131500  | 0       | 131500         |  |  |
| DIAMOND HARBOUR                                                        | 57514   | 18271   | 39243          |  |  |
| HALDIA                                                                 | 47534   | 48791   | -1257          |  |  |
| SAGAR ROADS                                                            | 41441   | 16059   | 25382          |  |  |
| GANGAVARAM                                                             | 33000   | 0       | 33000          |  |  |
| TUTICORIN                                                              | 23411   | 8858    | 14553          |  |  |
| Grand Total                                                            | 2174394 | 1110684 | 1063710        |  |  |