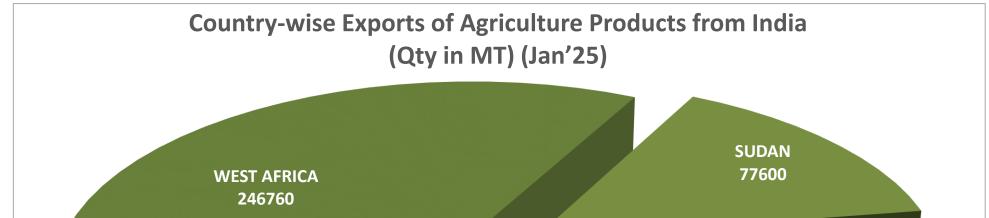

COUNTRY WISE AGRICULTURE PRODUCTS EXPORT TRAFFIC (Qty in MT)

- India mulling imposition of Customs duty on masur as imported produce sells cheaper
- Govt considering export of limited quantity specialty sugar
- India's rice procurement 5% up at 41.6 million tonnes till Jan 31
- India's sugar production set to dip by 12 pc in 2025 season, forecast below 27 MMT